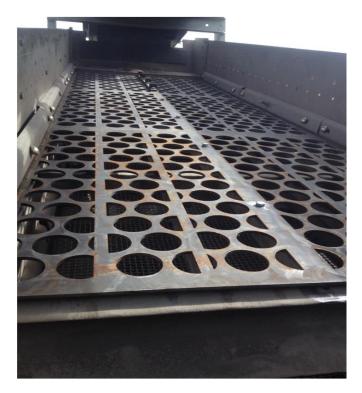

## **Punch Plate Screens**

We can provide a large range of perforated metals. Almost no limitations to the design, shape and metal type that can be provided.

## Profile shapes include:

Round Square Rectangular Slotted Hexagonal (most common)

Advantages of correct apt type, steel and steel thickness for the job:

- Longer screen life
- Excellent screening frequency
- ✤ Less chance of blinding
- ✤ More accurate screening

G450 wear plate and mild steel options are available.