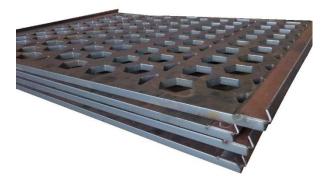

## **Punch Plate Screens**

We can provide a large range of perforated metals. Almost no limitations to the design, shape and metal type that can be provided.

## Profile shapes include:

Round Square Rectangular Slotted Hexagonal (most common)

Advantages of correct apt type, steel and steel thickness for the job:

- Longer screen life
- Excellent screening frequency
- ✤ Less chance of blinding
- ✤ More accurate screening

G450 wear plate and mild steel options are available.