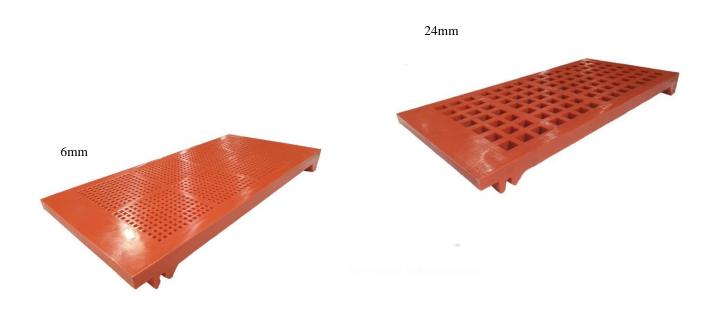

## POLYURETHANE TS 630X300 PANELS

Advanced Engineering Group offers a wide range of Trellstep polyurethane modular screen panels.

Our poly panels take advantage of compounds and designs maximising the inherent properties of poly in mining applications:

- Energy absorption
- Greater separation accuracy
- Noise reduction 40% reduction compared to steel
- Stock available in 3mm apt to 24mm apt, 40mm VR, 46mm & 70mm VR
- Unique patented aperture designs optimise throughput and minimise blinding
- Square, slotted, round and customised apertures available on request
- 76 shore A hardness
- Fixation by start channel and round snap-on profiles