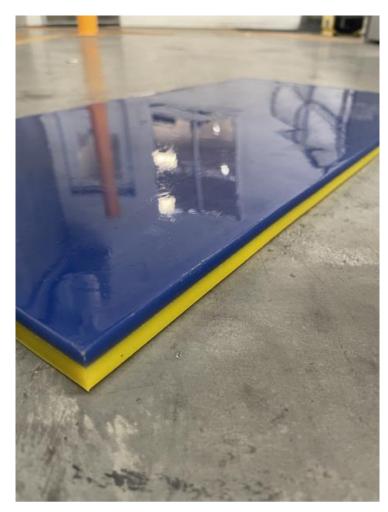

## MAGNETIC POLYURETHANE LINERS

AEG Magnetic Polyurethane liners are made from high quality resilient cast polyurethane. They are available in various Shore Hardness' and thicknesses.

AEG Poly Sheets provide excellent resistance to abrasive and impact wear in raw material handling. The self-indicating layer (1/3 yellow) on sheets over 16mm thick provides preventative maintenance capabilities.

## **Specifications:**

610mm x 305mm

16mm thick